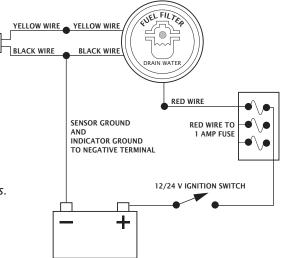

## **INSTALLATION:**

- 1. Connect Wire harness to Gauge
- 2. YELLOW WIRE from Gauge Harness connects to YELLOW WIRE from Sensor.
- 3. BLACK WIRE from Gauge Harness connects to BLACK WIRE from Sensor to negative terminal on battery (Ground).
- 4. RED WIRE from Gauge Harness connects to 1 AMP FUSE.