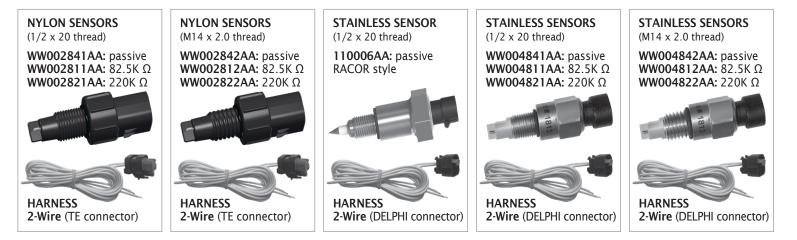

## USE WITH THESE PRODUCTS:

SENSOR

ENTRATECH SYSTEMS SANDUSKY, OHIO Entratech Systems LLC 419.433.7683

202 East Fox Road Sandusky, Ohio 44870 www.entratech.com info@entratech.com

SINGLE GAUGE: ES07122022