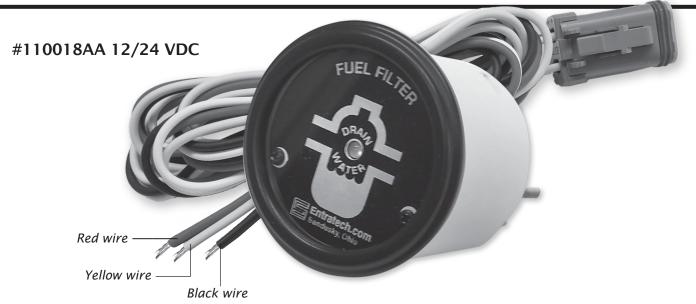

## <sup>3-Wire</sup> Single Indicator Gauge

## **INSTALLATION:**

- 1. Connect Wire harness to Gauge
- 2. YELLOW WIRE from Gauge Harness connects to YELLOW WIRE from Sensor.
- 3. BLACK WIRE from Gauge Harness connects to BLACK WIRE from Sensor to negative terminal on battery (Ground).
- 4. RED WIRE from Gauge Harness connects to 1 AMP FUSE.

*To prevent annoying the operator the beeper will shut off after about 10 seconds. The Blue LED will continue to stay lit. The system will reset after the ignition switch is turned off.* 

All wires are 36 inches 18 gauge GXL.