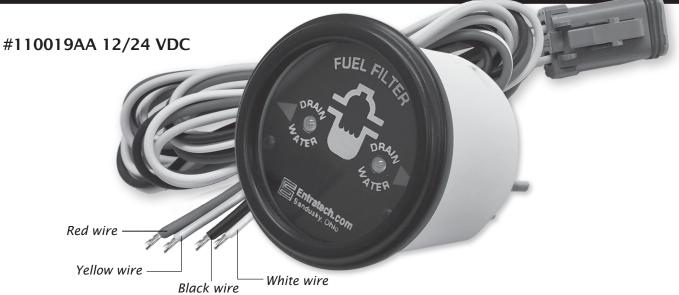

## 4-Wire **Dual Indicator Gauge**

## **INSTALLATION:**

- 1. Connect Wire harness to Gauge
- 2. YELLOW WIRE from Gauge Harness connects to YELLOW WIRE from PORT Sensor.
- 3. WHITE WIRE from Gauge Harness connects to YELLOW WIRE from STARBOARD Sensor.
- 4. BLACK WIRE from Gauge Harness connects to BLACK WIRE from BOTH Sensors to negative terminal on battery (Ground).
- 5. RED WIRE from Gauge Harness connects to 1 AMP FUSE.

## YELLOW WIRE BLACK WIRE BLACK WIRE BLACK WIRE BLACK WIRE BLACK WIRE RED WIRE RED WIRE 1 AMP FUSE AND 1 ONEGATIVE TERMINAL 12/24 V IGNITION SWITCH