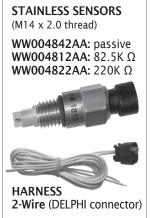

WIRE from Gauge Harness connects to BLACK WIRE from BOTH Sensors to negative terminal on battery (Ground).
- 5. RED WIRE from Gauge Harness connects to 1 AMP FUSE.

On initial power up there will be a few second "power on" test.

When water is detected there is a slosh delay for a few seconds. Then the blue LED on the gauge will light and the internal beeper will sound.

To prevent annoying the operator the beeper will shut off after about 10 seconds. The Blue LED will continue to stay lit. The system will reset after the ignition switch is turned off.

All wires are 36 inches 18 gauge GXL.

## YELLOW WIRE BLACK WIRE BLACK WIRE BLACK WIRE BLACK WIRE BLACK WIRE RED WIRE RED WIRE 1 AMP FUSE AND 1 ONEGATIVE TERMINAL 12/24 V IGNITION SWITCH

## **USE WITH THESE PRODUCTS:**







**PORT** 





DUAL GAUGE: ES07122022



Entratech Systems LLC 202 East Fox Road 419.433.7683 Sandusky, Ohio 44870

www.entratech.com info@entratech.com