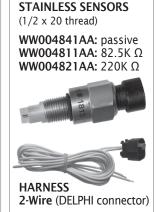

K WIRE from Gauge Harness connects to BLACK WIRE from BOTH Sensors to negative terminal on battery (Ground).
- 5. RED WIRE from Gauge Harness connects to 1 AMP FUSE.

On initial power up there will be a few second "power on" test.

When water is detected there is a slosh delay for a few seconds. Then the blue LED on the gauge will light and the internal beeper will sound.

To prevent annoying the operator the beeper will shut off after about 10 seconds. The Blue LED will continue to stay lit. The system will reset after the ignition switch is turned off.

All wires are 36 inches 18 gauge GXL.

## YELLOW WIRE BLACK WIRE BLACK WIRE BLACK WIRE BLACK WIRE BLACK WIRE RED WIRE RED WIRE 1 AMP FUSE AND 1 ONEGATIVE TERMINAL 12/24 V IGNITION SWITCH

## **USE WITH THESE PRODUCTS:**







**PORT** 





DUAL GAUGE: ES07122022



Entratech Systems LLC 202 East Fox Road 419.433.7683 Sandusky, Ohio 44870

www.entratech.com info@entratech.com