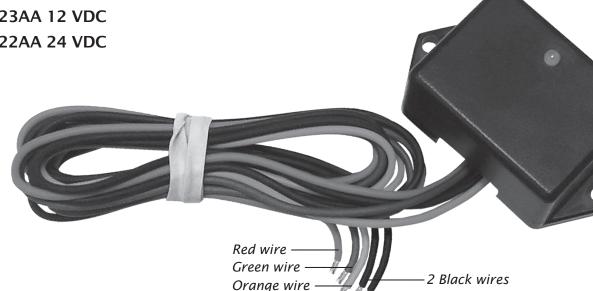

## 12/24 VDC LED Indicator Module

## **INSTALLATION:**

- 1. Red wire to battery (+) power.
- 2. Black wire to battery (-) or chassis ground.
- 3. Black wires to one side of water probe, both blacks connected internally.
- 4. Green wire to one side of water probe
- 5. Orange wire will supply the approximate same (+) voltage as the red input wire (Current capacity is less than 1 AMP).

There is a short power on test, red LED on box will light and Orange output wire will output (+) voltage. When water is detected after a short slosh delay the red LED on the box will light and the Orange output wire will go to (+) voltage (Current capacity is less than 1 AMP). All wires are 30 inches 18 gauge GXL.